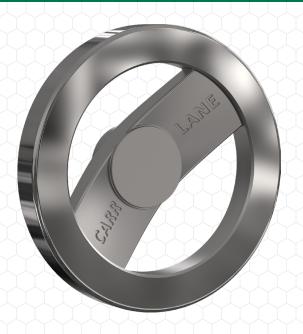

Try out our Hand Wheel Configurator!

High-quality, modern-design with the choice of aluminum or stainless steel Hand Wheel with two spokes. The rim is machined and highly polished on all sides. Spokes are shot blasted to a satin finish. Available in four sizes, from 5" to 10" diameter. These Hand Wheels are finish-bored to the standard shaft diameter for their size, exactly concentric and square to the rim, and can be tapped for a Solid or Revolving Handle (order separately).