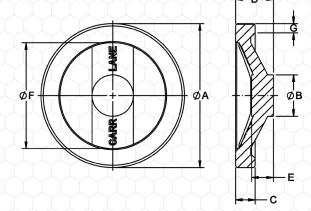

Try out our Hand Wheel Configurator!

High-quality, modern-design with the choice of aluminum or stainless steel Hand Wheel with two spokes. The rim is machined and highly polished on all sides. Spokes are shot blasted to a satin finish. Available in four sizes, from 5" to 10" diameter. These Hand Wheels are finish-bored to the standard shaft diameter for their size, exactly concentric and square to the rim, and can be tapped for a Solid or Revolving Handle (order separately).